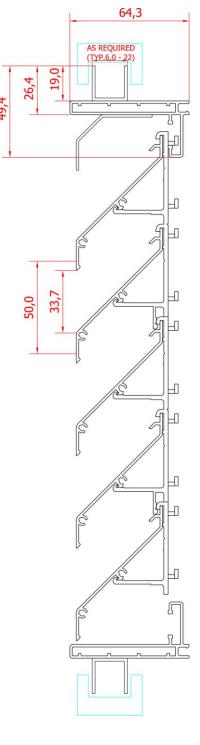

Manufacture

- The glazed-in louvre consists of a 19mm rebate.
- The aluminium louvre clips are fitted into the frame profile. The aluminium louvre blades are clipped into the louvre clips.
- The blade height is 73mm, & the visual free area is 66%.
- Depth to fit 64.3mm